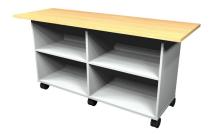

## **OSCODA CARTS & DESK**

The Oscoda Line features Mobile Carts and a Teacher Desk that work well in specialty classrooms, STEM areas & makerspaces. Use the carts and desks separately, or use two together to create one large unit. The separation allows the items to be pushed against the wall if needed and allows them to fit through most doorways. The cabinet features storage with an adjustable shelf, and the teacher's desk offers drawer and cabinet storage. The large casters allows these items to easily be repositioned to create flexible room layouts.

## **FEATURES & SPECS**

- Mobile carts & teacher desk with heavy duty locking casters
- Entire unit is HPL construction. Base is available in solid color HPL only
- Choose from two storage options

- Strong docking magnets ensure carts/teachers desk stay together
- Limited lifetime warranty
- Made in the USA