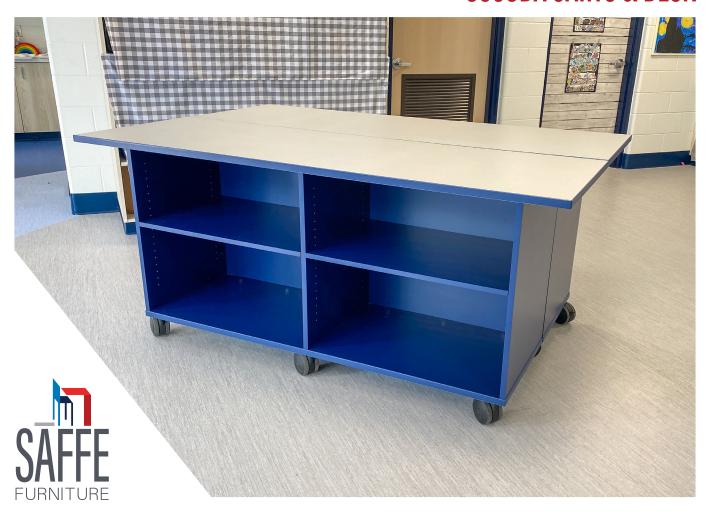

## **OSCODA CARTS & DESK**

The Oscoda Line features Mobile Carts and a Teacher Desk that work well in specialty classrooms, STEM areas & makerspaces. Use the carts and desks separately, or use two together to create one large unit. The separation allows the items to be pushed against the wall if needed and allows them to fit through most doorways. The cabinet features storage with an adjustable shelf, and the teacher's desk offers drawer and cabinet storage. The large casters allows these items to easily be repositioned to create flexible room layouts.

## **FEATURES & SPECS**

- Mobile carts & teacher desk with heavy duty locking casters
- Entire unit is HPL construction. Base is available in solid color HPL only
- Choose from two storage options

- Strong docking magnets ensure carts/teachers desk stay together
- Limited lifetime warranty
- Made in the USA