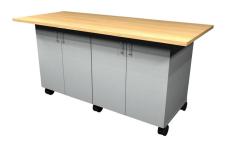

## **EXAMPLES**

SKU: Oscoda-200-307236 - This Oscoda design features locking door storage and a larger size.

SKU: Oscoda-TD100-247236 - Push two desks together, pair with a mobile cart, or use the desk on its own.