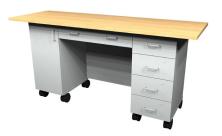

## **EXAMPLES**

SKU: Oscoda-200-307236 - This Oscoda design features locking door storage and a larger size.

SKU: Oscoda-TD100-247236 - Push two desks together, pair with a mobile cart, or use the desk on its own.