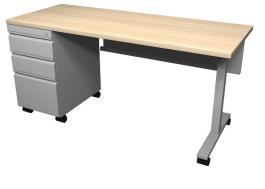

## **MONROE DESK**

The Monroe Instructor Desk is a streamlined design that offers a full pedestal for storage and a front modesty panel. This budget friendly design gives teachers everything they need to create a comfortable workspace. Available in a fixed or mobile option.

Monroe Desk on Casters - Front

Monroe Desk on Casters - Back

Monroe Desk on Glides - Front

Monroe Desk on Glides - Back

we deliver