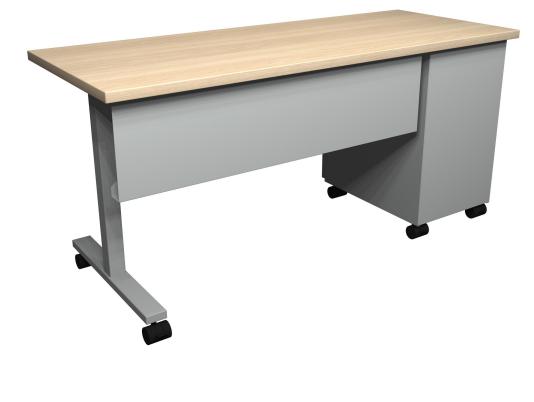

## **MONROE DESK**

The Monroe Instructor Desk is a streamlined design that offers a full pedestal for storage and a front modesty panel. This budget friendly design gives teachers everything they need to create a comfortable workspace. Available in a fixed or mobile option.

Monroe Desk on Casters - Front

Monroe Desk on Casters - Back

Monroe Desk on Glides - Front

Monroe Desk on Glides - Back

we deliver