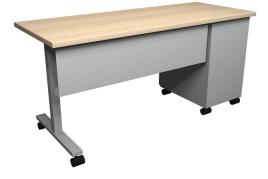

## **MONROE DESK**

The Monroe Instructor Desk is a streamlined design that offers a full pedestal for storage and a front modesty panel. This budget friendly design gives teachers everything they need to create a comfortable workspace. Available in a fixed or mobile option.

Monroe Desk on Casters - Front

Monroe Desk on Casters - Back

Monroe Desk on Glides - Front

Monroe Desk on Glides - Back

we deliver