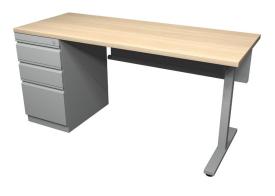

## **MONROE DESK**

The Monroe Instructor Desk is a streamlined design that offers a full pedestal for storage and a front modesty panel. This budget friendly design gives teachers everything they need to create a comfortable workspace. Available in a fixed or mobile option.

## **FEATURES & SPECS**

- High pressure laminate (HPL) worksurface with balancing backer and 3MM edge
- Locking box/box/file pedestal
- Size 24x60, Available on Casters or Glides
- 5 Base Finish Options
- Limited lifetime warranty
- Made in the USA

Monroe Desk on Casters - Front

Monroe Desk on Casters - Back

Monroe Desk on Glides - Front

Monroe Desk on Glides - Back

we deliver