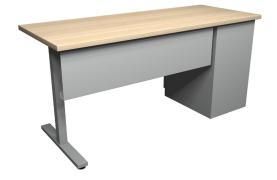

## **MONROE DESK**

The Monroe Instructor Desk is a streamlined design that offers a full pedestal for storage and a front modesty panel. This budget friendly design gives teachers everything they need to create a comfortable workspace. Available in a fixed or mobile option.

Monroe Desk on Casters - Front

Monroe Desk on Casters - Back

Monroe Desk on Glides - Front

Monroe Desk on Glides - Back

we deliver