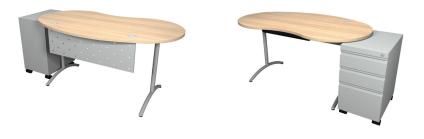

## **AUGUSTA DESK PRICE LIST**

Front of Desk

Back of Desk

| MODEL         | SIZE                                                                                                                    | LIST PRICE |
|---------------|-------------------------------------------------------------------------------------------------------------------------|------------|
| ADKB306029-SP | Augusta Desk, 30x60x30h, consists of: Kidney Bean Worktop with 2 grommets, Arch Legs with Glides,                       |            |
|               | Perforated Metal Modesty Panel (MOD36 – SP), Mobile Box/File, Loop Pull (MBF-SP), Lockable Metal Center Drawer (CD-M-L) | \$2,618    |
| ADKB306029C   | Augusta Desk, 30x60x30h, consists of: Kidney Bean Worktop with 2 grommets, Arch Legs with Casters,                      |            |
|               | Perforated Metal Modesty Panel (MOD36 – SP), Mobile Box/File, Loop Pull (MBF-SP), Lockable Metal Center Drawer (CD-M-L) | \$2,683    |