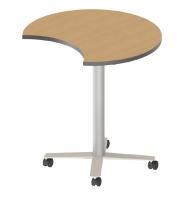

Back View of Desk

Pair the Augusta Desk with the Alto podium with Luna shaped top with a round column (ATXRLNPHA3636C) or square column (SKU ATXLNPHA3636C) to create a multifunctional teacher's desk.

we deliver