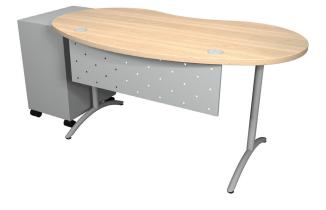

## **FEATURES & SPECS**

- Desk features arch legs with glides, kidney bean worktop with 2 grommets, and perforated metal modesty panel. Size is 30d x 60w x 29h
- Included accessories: mobile box/box file with loop pulls and lockable metal center drawer
- Specify wire management separately
- Pair with an Alto height adjustable mobile podium to create a multifuctional teacher's desk
- Limited lifetime warranty
- Made in the USA

The August Desk (SKU ADKB306029-SP) includes two grommets, modesty panel, locking center drawer, and mobile box/box/file pedestal. Desk is on glides.

The August Desk (SKU ADKB306029C) includes two grommets, modesty panel, locking center drawer, and mobile box/box/file pedestal. Desk is on casters.