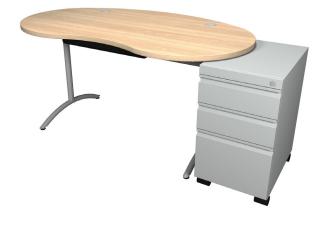

## **FEATURES & SPECS**

- Desk features arch legs with glides, kidney bean worktop with 2 grommets, and perforated metal modesty panel. Size is 30d x 60w x 29h
- Included accessories: mobile box/box file with loop pulls and lockable metal center drawer
- Specify wire management separately
- Pair with an Alto height adjustable mobile podium to create a multifuctional teacher's desk
- Limited lifetime warranty
- Made in the USA

The August Desk (SKU ADKB306029-SP) includes two grommets, modesty panel, locking center drawer, and mobile box/box/file pedestal. Desk is on glides.

The August Desk (SKU ADKB306029C) includes two grommets, modesty panel, locking center drawer, and mobile box/box/file pedestal. Desk is on casters.