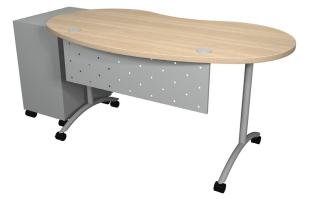

## **FEATURES & SPECS**

- Desk features arch legs with glides, kidney bean worktop with 2 grommets, and perforated metal modesty panel. Size is 30d x 60w x 29h
- Included accessories: mobile box/box file with loop pulls and lockable metal center drawer
- Specify wire management separately
- Pair with an Alto height adjustable mobile podium to create a multifuctional teacher's desk
- Limited lifetime warranty
- Made in the USA

The August Desk (SKU ADKB306029-SP) includes two grommets, modesty panel, locking center drawer, and mobile box/box/file pedestal. Desk is on glides.

The August Desk (SKU ADKB306029C) includes two grommets, modesty panel, locking center drawer, and mobile box/box/file pedestal. Desk is on casters.

Back View of Desk

Pair the Augusta Desk with the Alto podium with Luna shaped top with a round column (ATXRLNPHA3636C) or square column (SKU ATXLNPHA3636C) to create a multifunctional teacher's desk.

we deliver