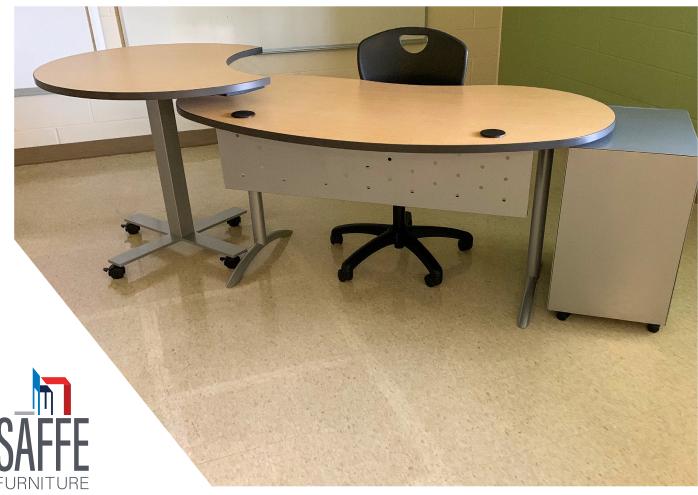

## **FEATURES & SPECS**

- Desk features arch legs with glides, kidney bean worktop with 2 grommets, and perforated metal modesty panel. Size is 30d x 60w x 29h
- Included accessories: mobile box/box file with loop pulls and lockable metal center drawer
- Specify wire management separately
- Pair with an Alto height adjustable mobile podium to create a multifuctional teacher's desk
- Limited lifetime warranty
- Made in the USA

The August Desk (SKU ADKB306029-SP) includes two grommets, modesty panel, locking center drawer, and mobile box/box/file pedestal. Desk is on glides.

The August Desk (SKU ADKB306029C) includes two grommets, modesty panel, locking center drawer, and mobile box/box/file pedestal. Desk is on casters.

Back View of Desk

Pair the Augusta Desk with the Alto podium with Luna shaped top with a round column (ATXRLNPHA3636C) or square column (SKU ATXLNPHA3636C) to create a multifunctional teacher's desk.

we deliver