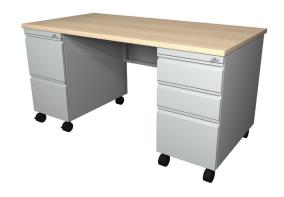

## **EXAMPLES**

Muskegon Desk with Box/Box/File and File/File Pedestals. Available in casters or glides.