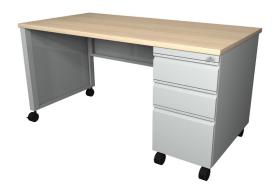

## **EXAMPLES**

Muskegon Desk with Box/Box/File and File/File Pedestals. Available in casters or glides.