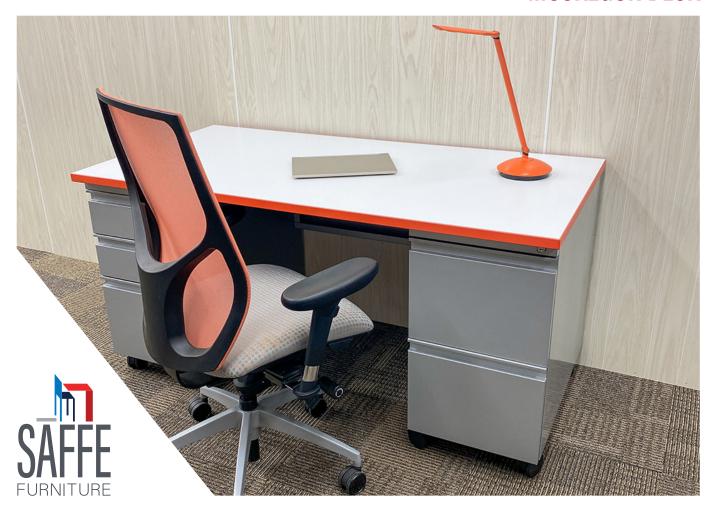

## **MUSKEGON DESK**

Customize this classic desk with contemporary worksurface colors to create a sleek aesthetic. This is the teacher desk style that you know and love, but styled to coordinate with your space. Choose from contemporary woodgrain laminates with matching edges, or modern white with a pop of color – it's up to you!

## **FEATURES & SPECS**

- High pressure laminate (HPL) worksurface with balancing backer and 3MM edge
- Choose from a Desk with 1 or 2 Pedestals
- Base Finish Option: Silver

- Optional grommets
- Limited lifetime warranty
- Made in the USA