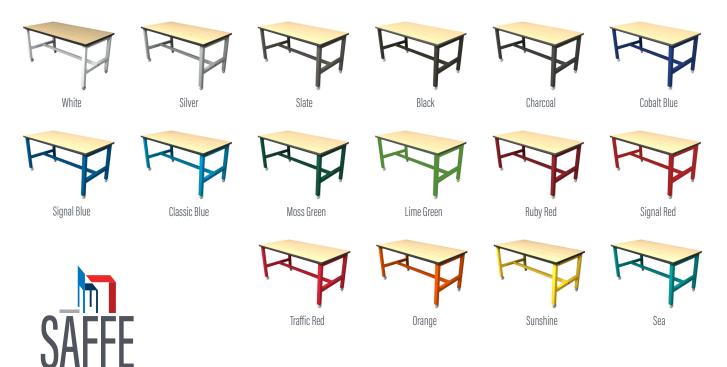

FEATURES & SPECS**

- Three worktop options: Butcher Block, High pressure laminate (HPL) worksurface, or Stainless Steel wrapped top (Grade 304)
- Chemical resistant laminate or solid surface chemical resistant worktop available by special request
- Available in standard widths and lengths and three heights: 30in, 36in, 42in
- Optional peg-board side panels
- Choose from rollerblade style casters or glides
- Choose from 16 metal base finish options
- Limited lifetime warranty
- Made in the USA

## **EXAMPLES**









The Manistee Stable Table works well for technology classroom environments and supports robotic and STEAM equipment and projects.



Choose from tables on either casters or glides.



Choose from 3 Height Options - 30", 36", and 42"

## Available in 16 Base Paint Finishes!