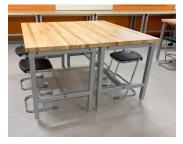

## **FEATURES & SPECS**

- Three worktop options: Butcher Block, High pressure laminate (HPL) worksurface, or Stainless Steel wrapped top (Grade 304)
- Chemical resistant laminate or solid surface chemical resistant worktop available by special request
- Available in standard widths and lengths and three heights: 30in, 36in, 42in
- Optional peg-board side panels
- Choose from rollerblade style casters or glides
- Choose from 16 metal base finish options
- Limited lifetime warranty
- Made in the USA

## **EXAMPLES**

The Manistee Stable Table works well for technology classroom environments and supports robotic and STEAM equipment and projects.

Choose from tables on either casters or glides.

Choose from 3 Height Options - 30", 36", and 42"