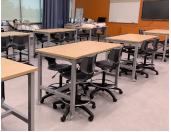

## **EXAMPLES**

The Manistee Stable Table works well for technology classroom environments and supports robotic and STEAM equipment and projects.

Choose from tables on either casters or glides.

Choose from 3 Height Options - 30", 36", and 42"