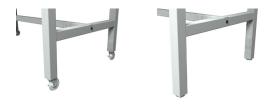

## **FEATURES & SPECS**

- Three worktop options: Butcher Block, High pressure laminate (HPL) worksurface, or Stainless Steel wrapped top (Grade 304)
- Chemical resistant laminate or solid surface chemical resistant worktop available by special request
- Available in standard widths and lengths and three heights: 30in, 36in, 42in
- Optional peg-board side panels
- Choose from rollerblade style casters or glides
- Choose from 16 metal base finish options
- Limited lifetime warranty
- Made in the USA

## **EXAMPLES**

The Manistee Stable Table works well for technology classroom environments and supports robotic and STEAM equipment and projects.

Choose from tables on either casters or glides.

Choose from 3 Height Options - 30", 36", and 42"