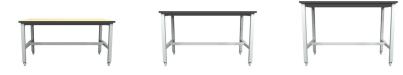

## **FEATURES & SPECS**

- Three worktop options: Butcher Block, High pressure laminate (HPL) worksurface, or Stainless Steel wrapped top (Grade 304)
- Chemical resistant laminate or solid surface chemical resistant worktop available by special request
- Available in standard widths and lengths and three heights: 30in, 36in, 42in
- Optional peg-board side panels
- Choose from rollerblade style casters or glides
- Choose from 16 metal base finish options
- Limited lifetime warranty
- Made in the USA