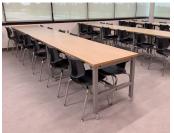

## **EXAMPLES**

The Manistee Stable Table works well for technology classroom environments and supports robotic and STEAM equipment and projects.

Choose from tables on either casters or glides.

Choose from 3 Height Options - 30", 36", and 42"