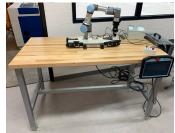

## MANISTEE STABLE TABLE

The Manistee Stable Table is a multipurpose table meant for STEAM rooms, art spaces, classrooms - anywhere you need a stylish table with strength and stability to withstand the daily use of educational environments. Choose from a variety of worktop options and paint selections to create a design that meets your unique needs and design aesthetic.

## **EXAMPLES**

The Manistee Stable Table works well for technology classroom environments and supports robotic and STEAM equipment and projects.

Choose from tables on either casters or glides.

Choose from 3 Height Options - 30", 36", and 42"