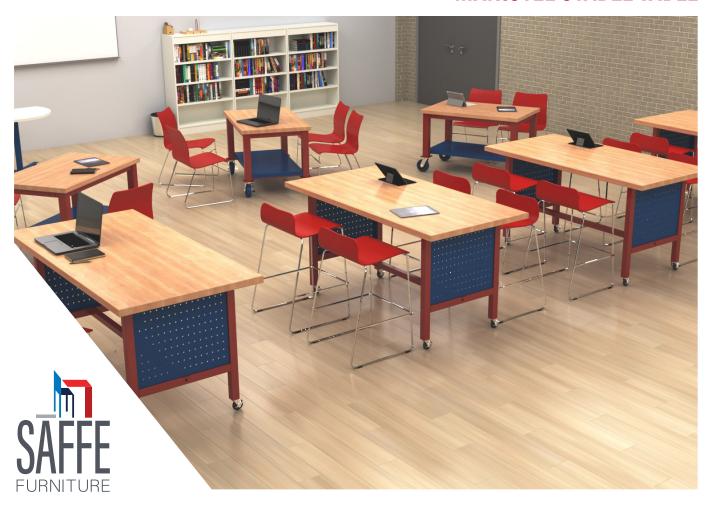

## MANISTEE STABLE TABLE

The Manistee Stable Table is a multipurpose table meant for STEAM rooms, art spaces, classrooms - anywhere you need a stylish table with strength and stability to withstand the daily use of educational environments. Choose from a variety of worktop options and paint selections to create a design that meets your unique needs and design aesthetic.

## **FEATURES & SPECS**

- Three worktop options: Butcher Block, High pressure laminate (HPL) worksurface, or Stainless Steel wrapped top (Grade 304)
- Chemical resistant laminate or solid surface chemical resistant worktop available by special request
- Available in standard widths and lengths and three heights: 30in, 36in, 42in
- Optional peg-board side panels
- Choose from rollerblade style casters or glides
- Choose from 16 metal base finish options
- Limited lifetime warranty
- Made in the USA

## **EXAMPLES**

The Manistee Stable Table works well for technology classroom environments and supports robotic and STEAM equipment and projects.

Choose from tables on either casters or glides.

Choose from 3 Height Options - 30", 36", and 42"