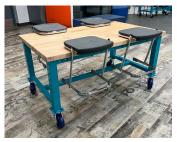

## **FEATURES & SPECS**

- Four worktop options: Butcher Block, High pressure laminate (HPL) worksurface, Stainless Steel wrapped top (Grade 304), or Chemical Resistant
- Cart sizes: 30" & 36" deep by 48", 60", 72", or 84" wide
- Cart height options: 29", 36", & 40"
- 500lb. weight capacity
- Choose from 16 metal base finish options

- Heavy duty locking casters
- Minimally assembly
- Optional laser cut logo
- Optional storage shelf
- Specialty carts and options available
- Limited lifetime warranty
- · Made in the USA

Choose from 4 worktop options: High pressure Laminate, Butcher Block, Stainless Steel wrapped top (Grade 304), or Chemical Resistant.

Choose from 3 Height Options - 30", 36", and 40"