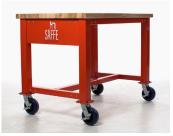

## **MANISTEE CARTS**

Manistee Carts are industrial style heavy-duty carts that work well in Career & Technology Education, STEM, and Lab spaces. Easily customize the cart with a logo to enhance school pride. Customize the cart by choosing from one of the many paint color options, worktop material options, and accessorize with an optional shelf to add even more funcationality and storage to your space.

## **EXAMPLES**

The Manistee Cart works well for heavy-duty technology applications, like Career & Technology Education (CTE) spaces.

SAFFE Furniture offers a wide variety of standard and specialty options to meet your needs.