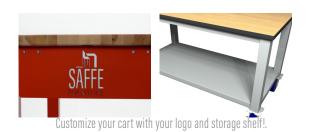

## **MANISTEE CARTS**

Manistee Carts are industrial style heavy-duty carts that work well in Career & Technology Education, STEM, and Lab spaces. Easily customize the cart with a logo to enhance school pride. Customize the cart by choosing from one of the many paint color options, worktop material options, and accessorize with an optional shelf to add even more funcationality and storage to your space.

- Heavy duty locking casters
- Minimally assembly
- Optional laser cut logo
- Optional storage shelf
- Specialty carts and options available
- Limited lifetime warranty
- · Made in the USA