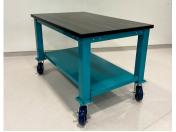

## **FEATURES & SPECS**

- Four worktop options: Butcher Block, High pressure laminate (HPL) worksurface, Stainless Steel wrapped top (Grade 304), or Chemical Resistant
- Cart sizes: 30" & 36" deep by 48", 60", 72", or 84" wide
- Cart height options: 29", 36", & 40"
- 500lb. weight capacity
- Choose from 16 metal base finish options

- Heavy duty locking casters
- Minimally assembly
- Optional laser cut logo
- Optional storage shelf
- Specialty carts and options available
- Limited lifetime warranty
- · Made in the USA

Choose from 4 worktop options: High pressure Laminate, Butcher Block, Stainless Steel wrapped top (Grade 304), or Chemical Resistant.

Choose from 3 Height Options - 30", 36", and 40"

## Available in 16 Base Paint Finishes!