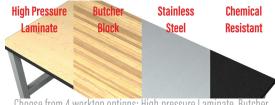

## **FEATURES & SPECS**

- Four worktop options: Butcher Block, High pressure laminate (HPL) worksurface, Stainless Steel wrapped top (Grade 304), or Chemical Resistant
- Cart sizes: 30" & 36" deep by 48", 60", 72", or 84" wide
- Cart height options: 29", 36", & 40"
- 500lb. weight capacity
- Choose from 16 metal base finish options

Choose from 4 worktop options: High pressure Laminate, Butcher Block, Stainless Steel wrapped top (Grade 304), or Chemical Resistant.

Choose from 3 Height Options - 30", 36", and 40"