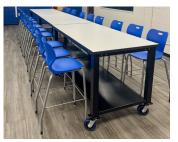

## **FEATURES & SPECS**

- Four worktop options: Butcher Block, High pressure laminate (HPL) worksurface, Stainless Steel wrapped top (Grade 304), or Chemical Resistant
- Cart sizes: 30" & 36" deep by 48", 60", 72", or 84" wide
- Cart height options: 29", 36", & 40"
- 500lb. weight capacity
- Choose from 16 metal base finish options

- Heavy duty locking casters
- Minimally assembly
- Optional laser cut logo
- Optional storage shelf
- Specialty carts and options available
- Limited lifetime warranty
- · Made in the USA

## **EXAMPLES**

The Manistee Cart works well for heavy-duty technology applications, like Career & Technology Education (CTE) spaces.

SAFFE Furniture offers a wide variety of standard and specialty options to meet your needs.