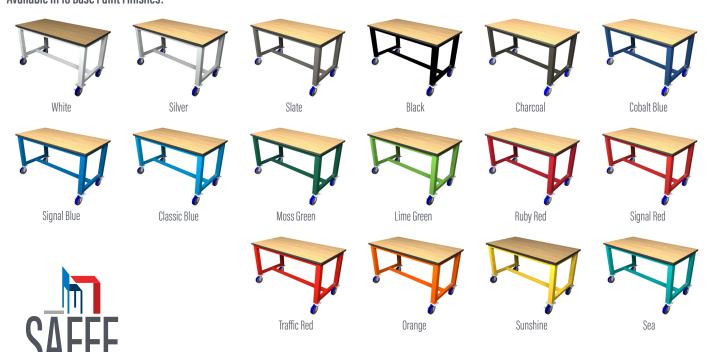

## Available in 16 Base Paint Finishes!

## **FEATURES & SPECS**

- Four worktop options: Butcher Block, High pressure laminate (HPL) worksurface, Stainless Steel wrapped top (Grade 304), or Chemical Resistant
- Cart sizes: 30" & 36" deep by 48", 60", 72", or 84" wide
- Cart height options: 29", 36", & 40"
- 500lb. weight capacity
- Choose from 16 metal base finish options