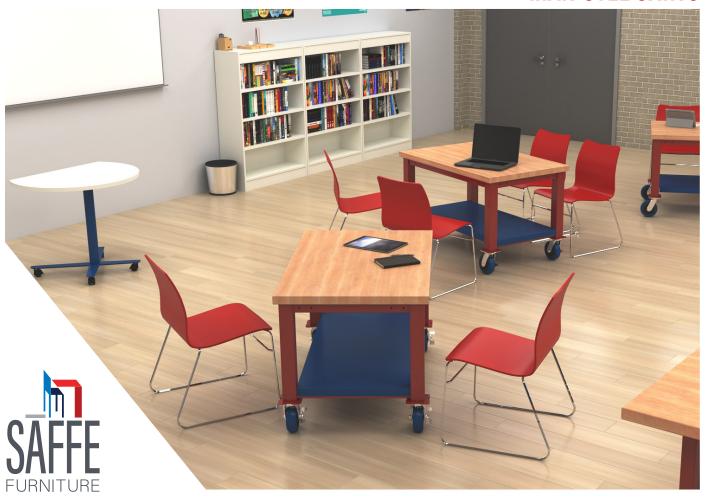

## **MANISTEE CARTS**

Manistee Carts are industrial style heavy-duty carts that work well in Career & Technology Education, STEM, and Lab spaces. Easily customize the cart with a logo to enhance school pride. Customize the cart by choosing from one of the many paint color options, worktop material options, and accessorize with an optional shelf to add even more funcationality and storage to your space.

## **EXAMPLES**

The Manistee Cart works well for heavy-duty technology applications, like Career & Technology Education (CTE) spaces.

SAFFE Furniture offers a wide variety of standard and specialty options to meet your needs.