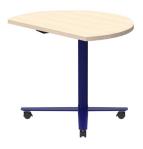

## **EXAMPLES**

Alto Pneumatic Scissor Base Table

Alto Pneumatic Cove Series Table

Alto Pneumatic Luna X-Base Table

Alto Pneumatic V-Base Table

Alto Pneumatic H-Base Table

Alto Pneumatic T-Base Table \*Base options are Black, Eggshell White, & Silver