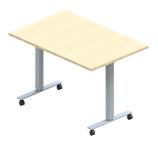

## **EXAMPLES**

Alto Pneumatic Scissor Base Table

Alto Pneumatic Cove Series Table

Alto Pneumatic Luna X-Base Table

Alto Pneumatic V-Base Table

Alto Pneumatic H-Base Table

Alto Pneumatic T-Base Table \*Base options are Black, Eggshell White, & Silver