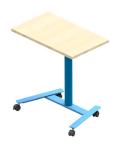

## **EXAMPLES**

Alto Pneumatic Scissor Base Table

Alto Pneumatic Cove Series Table

Alto Pneumatic Luna X-Base Table

Alto Pneumatic V-Base Table

Alto Pneumatic H-Base Table

Alto Pneumatic T-Base Table \*Base options are Black, Eggshell White, & Silver