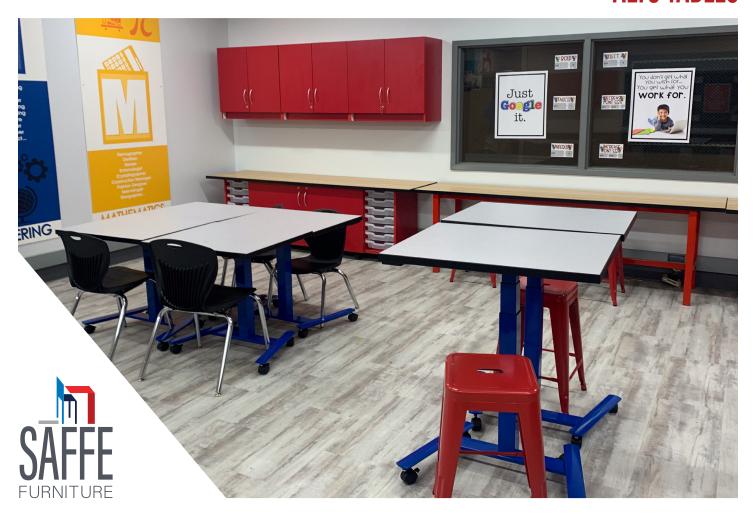

## **ALTO TABLES**

SAFFE Furniture knows that height adjustable tables are an important part of creating a flexible and functional space, and not all height adjustable tables are created equal. That's why we created our Alto Table. A quality height adjustable solution featuring a pneumatic easy-up mechanism making it simple to raise and lower. Alto tables are unique because they adjust without power, so there are no extra cables and cords tying you down. Its strong brake system means it won't bounce or sink when you put the items you need on the table..

## **FEATURES & SPECS**

- High pressure laminate (HPL) worksurface with balancing backer and 3MM edge
- Choose from a variety of base options and table designs
- Models feature pneumatic height adjustment with an easy-up mechanism and strong brake system
- Optional grommets
- 12 metal base finish options
- Limited lifetime warranty on table; 2 years on height adjustment components
- · Made in the USA