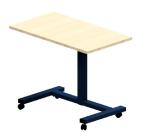

## **EXAMPLES**

Alto Pneumatic Scissor Base Table

Alto Pneumatic Cove Series Table

Alto Pneumatic Luna X-Base Table

Alto Pneumatic V-Base Table

Alto Pneumatic H-Base Table

Alto Pneumatic T-Base Table \*Base options are Black, Eggshell White, & Silver